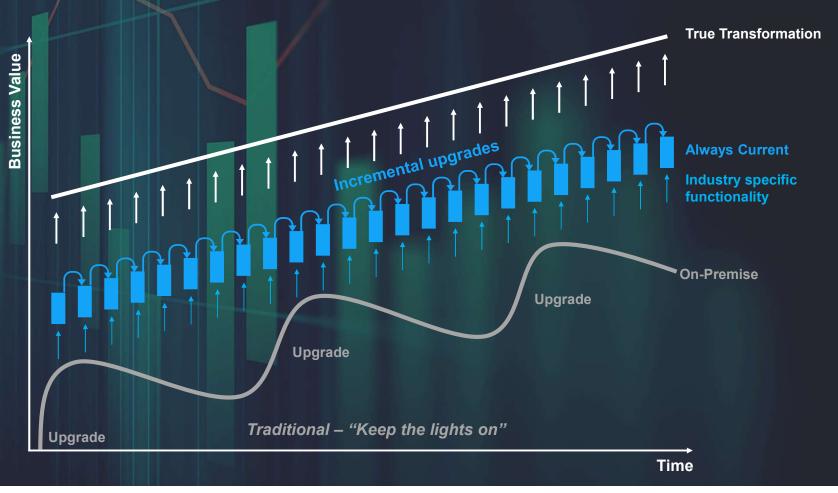

# Drive Industry progression by connecting the power of <u>Business</u> and <u>Digitalization</u>

When combining the promise of Business Transformation with an industry specific and "always current" solutions, True Transformation is possible