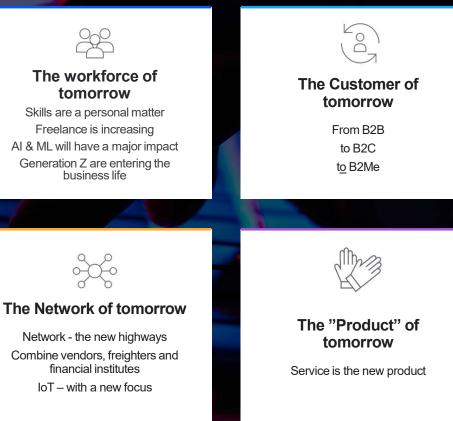

## The Digital Strategy

Start with the end in mind to set the future destination and identify the steps and values that can be delivered through out the journey