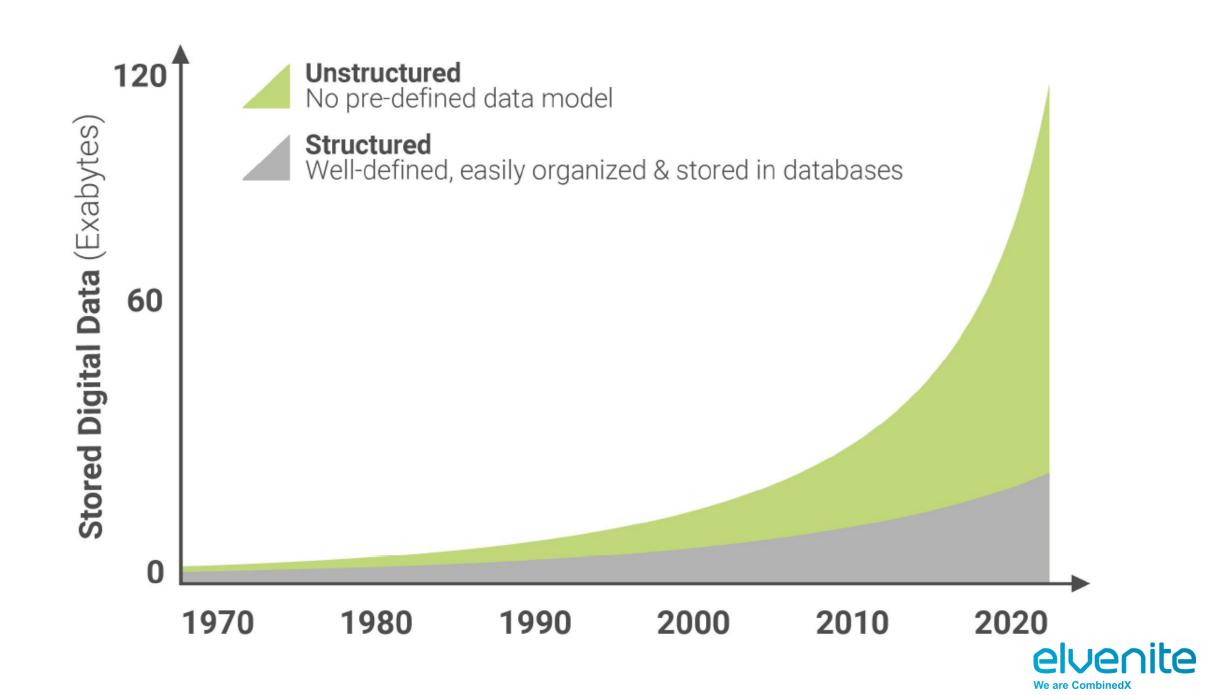

### How & Why To Become a Data Driven Organization Agnes Lindell, Maja Wahlquist







\*\*\*\*\*\*\*\*







#### Data driven Organization - Definition.

"A data driven organisation is an organisation that is highly committed to **gathering** data, and on all levels are **using** data when needed as a basis for **decision-making**, as well as a possibility for **business value**."



Why become a Data driven organization?

**Growth. Increased Profit. Competitive Advantage. Acquire more Customers. Business opportunities. Process Effectiveness. Customer satisfaction.** 



## Why are not more Organizations being truly Data driven?



# 



# Scope People Operational Technology



#### Scope.





Scope.



3. How do we get there?



#### People.





#### Operation.



### MORE DATA





#### **Operation.**

|          | <b>8</b><br><b>8</b><br><b>8</b>