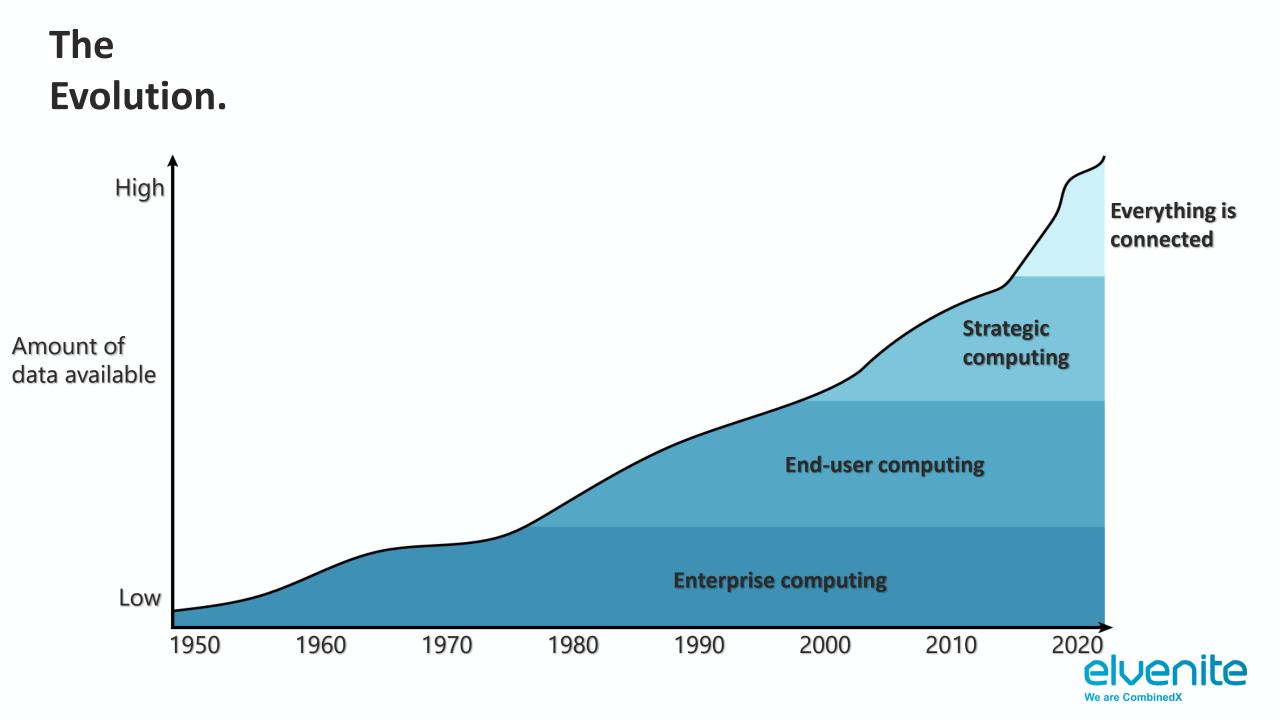

### How & Why To Become a Data Driven Organization Agnes Lindell, Maja Wahlquist







\*\*\*\*\*\*\*\*







#### Data driven Organization - Definition.

"A data driven organisation is an organisation that is highly committed to **gathering** data, and on all levels are **using** data when needed as a basis for **decision-making**, as well as a possibility for **business value**."



Why become a Data driven organization?

**Growth. Increased Profit. Competitive Advantage. Acquire more Customers. Business opportunities. Process Effectiveness. Customer satisfaction.** 



## Why are not more Organizations being truly Data driven?



# 



# Scope People Operational Technology



#### Scope.





Scope.



3. How do we get there?



#### People.





#### Operation.



### MORE DATA





#### **Operation.**

|          | <b>8</b><br><b>8</b><br><b>8</b>