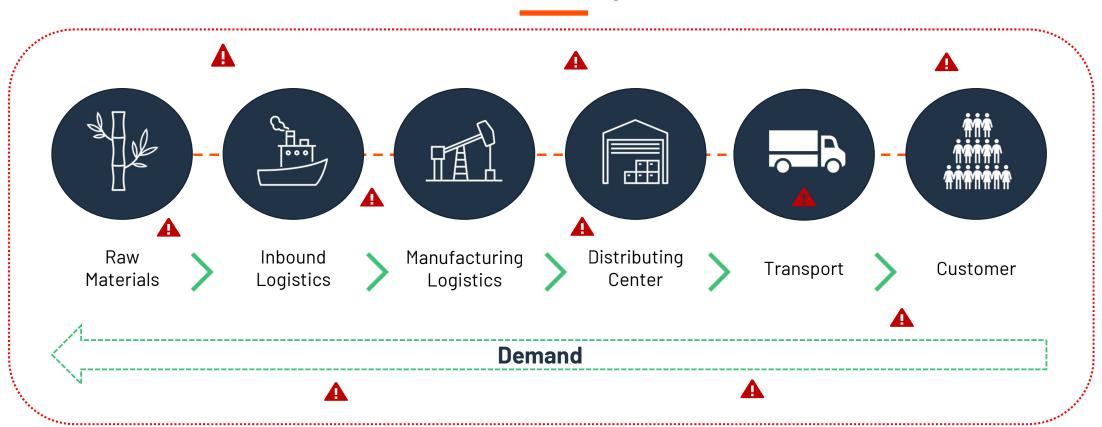

# Based on our experience these are areas where one should start to improve

Data Management

Integrations

Processes

**Purchase Process** 

Planning

Execution

**Inbound Logistic Process** 

Goods Receipt warehouse

Goods receipt store

Security

Smart Office or H5

Item Master data

Item Basic Item Warehouse Item Facility

Customer Master Data Supplier Master Data Sales Prices Purchase Prices Cost Prices

**Finance Master Data** 

MEC
Batchorder
Ordertransactions
Warehouse transactions
Printers

E-commerce Integrations to other systems

Outbound Logistic Process

Custom orders
Distribution orders

Inhouse Logistic Process

Sales Process
Delivery planning
Sales and discount prices

**Finance Process** 

Users

Segregation of duties

**API**'s

Personalization

Hyperlinks Conditional styling Shortcuts Labels

Labels