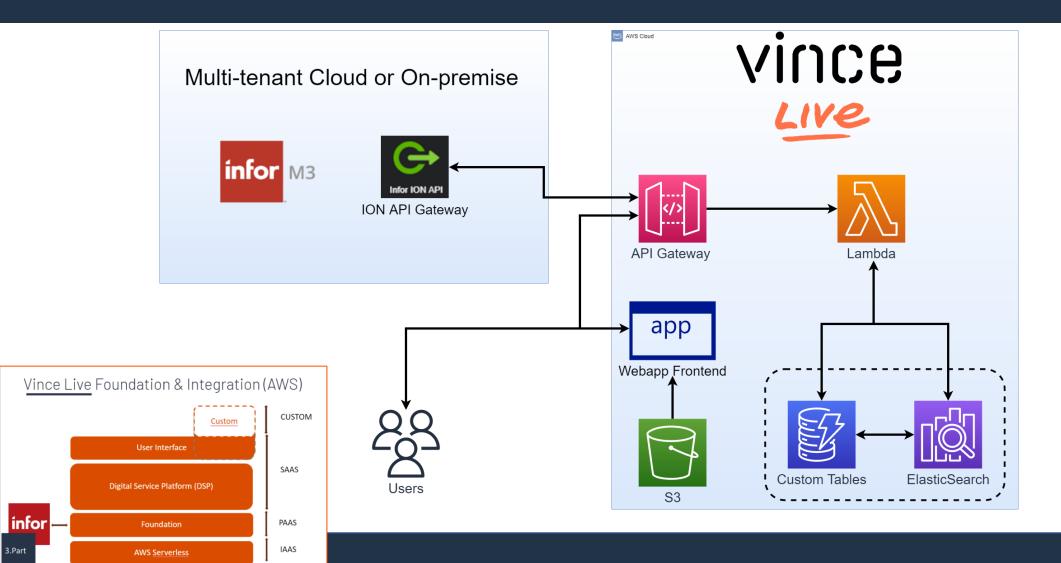

## Vince Live Foundation & Integration (AWS)

## 2 - Web Apps - Using Vince Live - SaaS