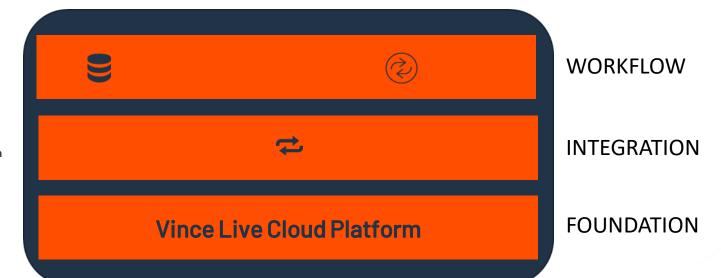

## Vince Live Basic (VXL+VBU)

Workflows, tables, events, widgets, Excel, notifications

Integration HUB & Factory, collecting & Excecuting data

Users, security, Elastic Search, Native Cloud Multi Tenant

## Vince Live Todays Demo

Workflows, tables, events, widgets, Excel, notifications

Integration HUB & Factory, collecting & Excecuting data

Users, security, Elastic Search, Native Cloud Multi Tenant