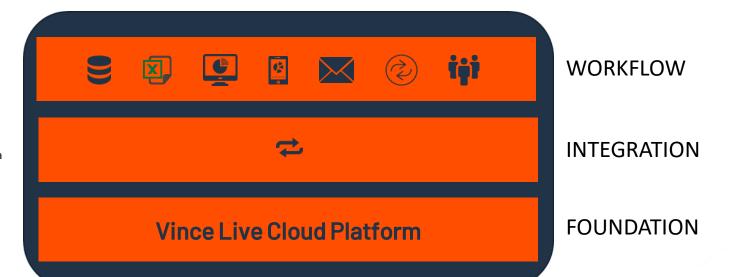

## Vince Live Concept

**WEB APP** Customized webapps Standard off-the-**VINCE APP VSE** VXX VXX VXX shelf applications Tables, events, widgets, Excel, **WORKFLOW** notifications & features Integration HUB, collecting **INTEGRATION** data from several sources Users, security, Elastic **Vince Live Cloud Platform FOUNDATION** Search, Native Cloud, Multi Tenant