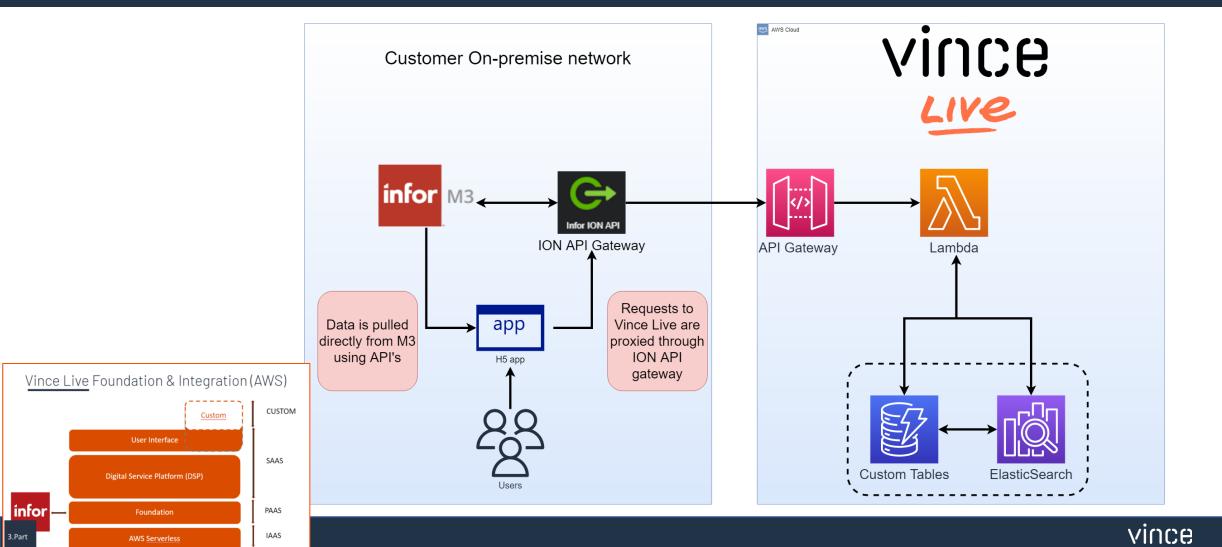

## Vince Live Foundation & Integration (AWS)

## 2 - Web Apps - Using Vince Live - PaaS