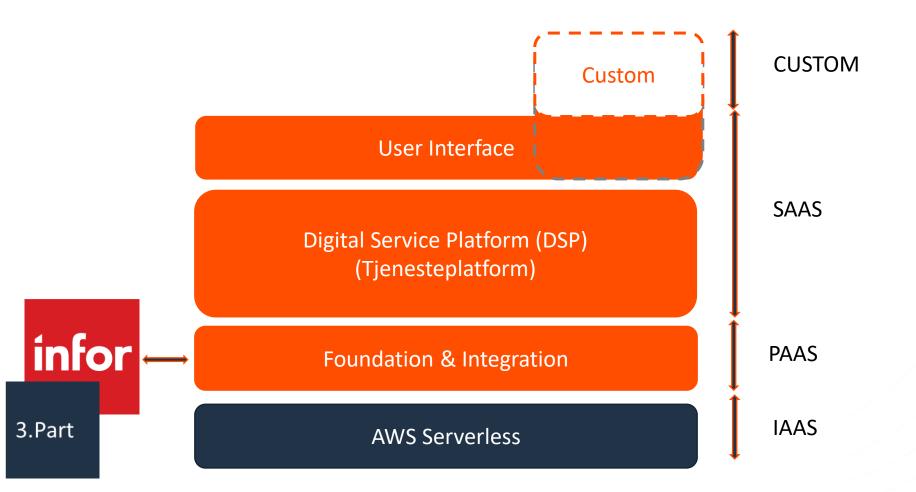

Integration HUB & Factory, collecting & Excecuting data

Users, security, Elastic Search, Native Cloud Multi Tenant



## Vince Live Todays Demo

Workflows, tables, events, widgets, Excel, notifications

Integration HUB & Factory, collecting & Excecuting data

Users, security, Elastic Search, Native Cloud Multi Tenant



### How to build a workflow

- The Case
  - Product basket for Web Apps
- How to list items from M3
- How to Store item in a table
- How to run
  - Manual
  - Scheduled
  - Event from source

## WebApps



## How to use smart components in VL to do magic

- Two customer cases
  - Use items from M3 in WebApp
  - "Google" Search for Items in M3
- Vince Live components
  - Workflows
  - Dynamo DB
  - Elastic search
  - Cognito

## Vince Live Foundation & Integration (AWS)



## 2 - Web Apps - Using Vince Live - PaaS



## 2 - Web Apps - Using Vince Live - SaaS



## Web App - Price and Availability

Main functionality

Availability / Materialplan

Customer price

Main requirement

Flexible, dynamic & efficient Item search

Runs in Infor OS/H5 client - On Prem

## Web App – Campaign handling

#### Main functionality

- Create campaigns
- Supply Chain campaign planning
- Dashboard / overview
- Automatic sync to POS, ECOM, BI system through scheduler

### Web Apps, why to use Vince Live

- Backend already made
- Connection exists
- Workflows
- Dynamo DB
- Secure End-Point APIs
- Elastic Search
- Cognito (MFA)
  - User
  - Roles
- Pen Test
- Low Code



## How to get it

- Pilot phase
- Love to run demo for you
- GA after Christmas



#### **PEDER FLOER**

Sales