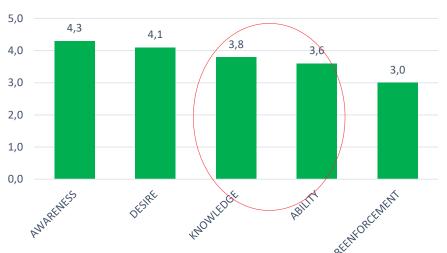

### **ADKAR**

Awareness – of the need for change

Desire – to participate and support the change

Knowledge - on how to change

Ability - to implement desired skills & behaviors

Reinforcement – to sustain the change

#### **Development phase**