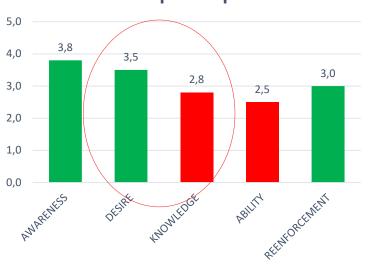

### **ADKAR**

Awareness – of the need for change

Desire – to participate and support the change

Knowledge - on how to change

Ability - to implement desired skills & behaviors

Reinforcement – to sustain the change

#### After pre-project