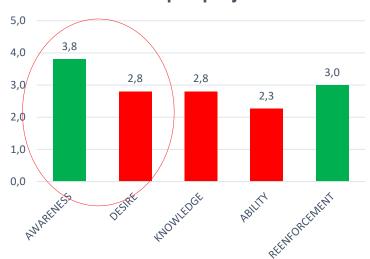

### **ADKAR**

Awareness – of the need for change

Desire – to participate and support the change

Knowledge - on how to change

Ability - to implement desired skills & behaviors

Reinforcement – to sustain the change

#### **Prior pre-project**