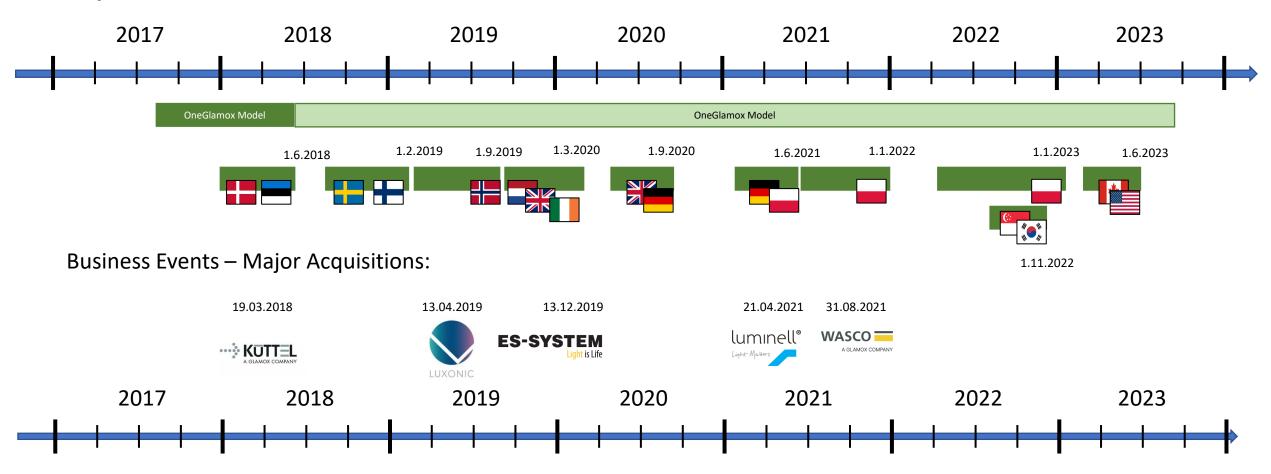

### ERP Journey – One Glamox

Major Achievements:

Change Management is a structured approach and process to transition an organization from current state to a desired future state

People hate change until they understand why they should change