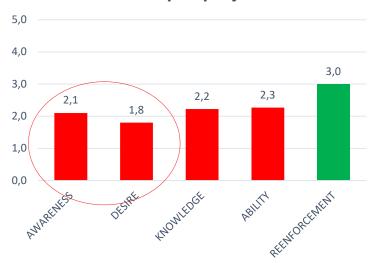

### **ADKAR**

Awareness – of the need for change

Desire – to participate and support the change

Knowledge - on how to change

Ability - to implement desired skills & behaviors

Reinforcement – to sustain the change