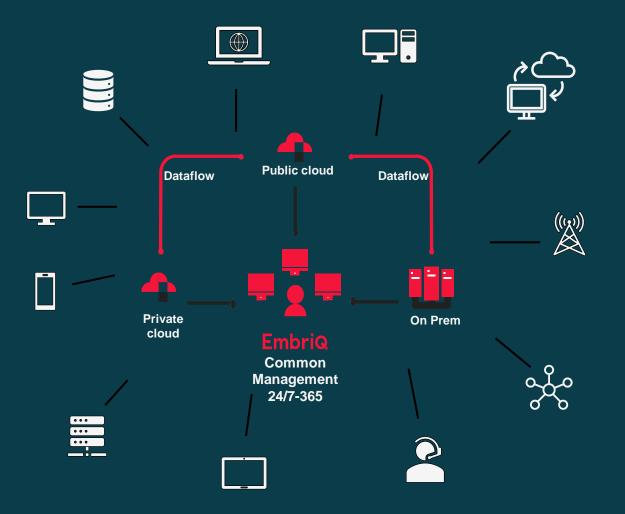

## 24/7/365 Management

manna

lybrid Solutions

00

**Embriq** is a tech company and a leading provider of advanced IT operations, software, industrial IoT technology and consulting services.

We assist our customers simplifying complexity, ensuring their mission critical operations and optimise their competitiveness.