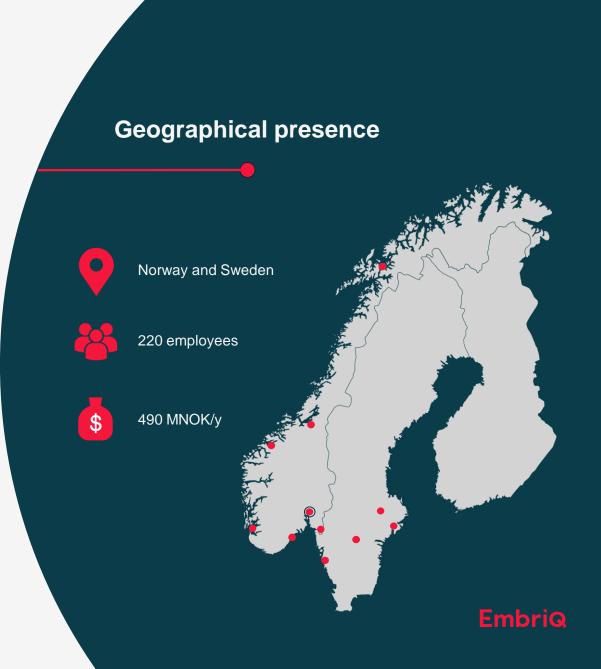

#### **Embriq at glance**

- Embriq delivers business critical IT services to a number of industries with a focus on Hybrid solutions, advanced energy services and distributed IT & IoT,
  - The market's most modern solution for efficient meter data management and AMS operation
  - Quant, Embriq's proprietary IoT platform and one of Norway's largest IoT-hubs, is central to the service offering
  - Full range of IT managed Services towards complex industries (hybrid-cloud)
- Now heading for a strong growth along existing markets and services