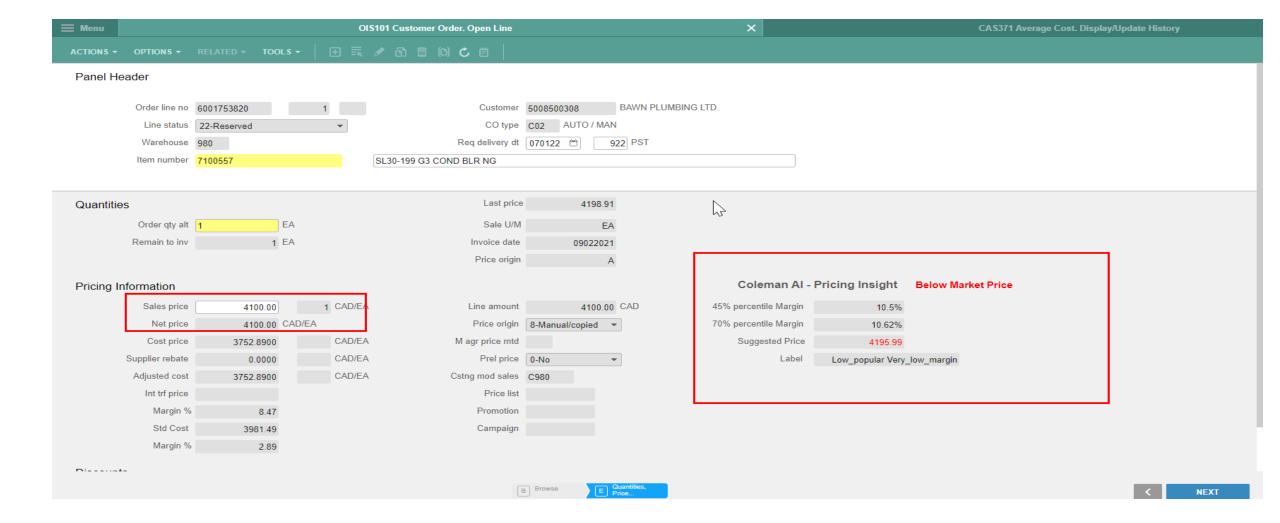

# Pricing visibility

#### **Business opportunity**

Company seeks insight to pricing improvement opportunities during the sales cycle. Seek to provide regional sales representatives with targeted information in order to maximize margins for each potential order

#### Objective

- Identify pricing insights to key users focused on specific categories such as product, margin, customer and location/region
- Provide transparency to pricing to company leadership as it occurs

#### **Approach**

- Using a clustering/segmentation techniques to determine the relationship between product, margin, customer and location
- Understand price behavior of each product across all locations.
- Help improve pricing decision by visualizing the relationship between Product/Margin and Margin/customer
- Classify transactions using intuitive labels to help drive pricing decisions

## Impact & key results

<1 s
Improved pricing decisions

1-10%\*
Margin improvement on orders

100k+\*

Price recommendations per month

Global price/Margin visibility

\* Anticipate, awaiting validations

Infor Decision Analytics & Science Innovation

## Visualization