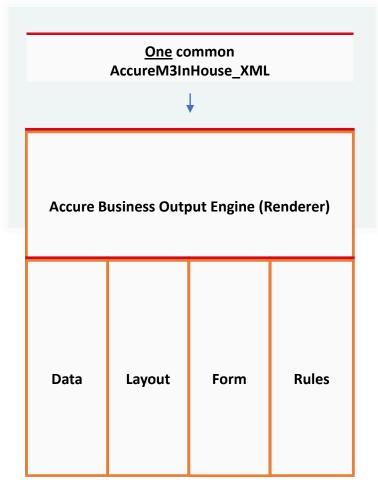

#### Accure Genius Document Creation

- ✓ Document creation divided into data, layout, form & rules
- ✓ Governance of documents flexible without any need for programming
- ✓ Total control of any creation or transformation of documents
- ✓ Block wise support of document components (reusable & heritage)
- ✓ Full compliancy support
- ✓ Self-Service Support
- ✓ Extended Document Package included