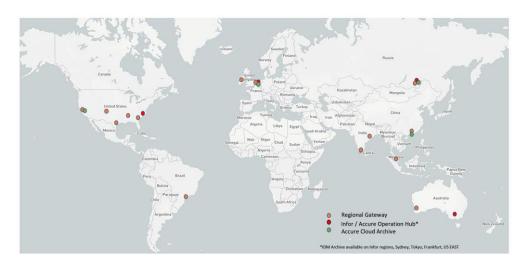

# Cloud Native Multitenant (born, developed and delivered in the Cloud)

- ✓ Global scale with high availability (uptime >99,5%)
- ✓ DevOps optimization, versions of services deployed directly using CI/CD.
- ✓ Full support for regional legislation rules e.g., for example GDPR
- ✓ Security and compliance
- ✓ Connections to SaaS platforms and on-premises data
- ✓ Application templates (connection to extensive list of logical apps from Azure Marketplace)
- ✓ Regional Gateways to any location globally utilizing the Azure infrastructure in full

#### **BUSINESS FUN FACTS**

- 12 cloud enabled customers using ACS4M3 (deployed & live) onboarded last 12 months
- 6 new customers will go live 2023 (onboarding in progress)
- ACS4M3 currently operational in North & South America, Europe & Asia (Hong Kong, Vietnam)
- Cloud based revenue over 70% within 12 months
- Total 500+ global M3 customers using Accure to date