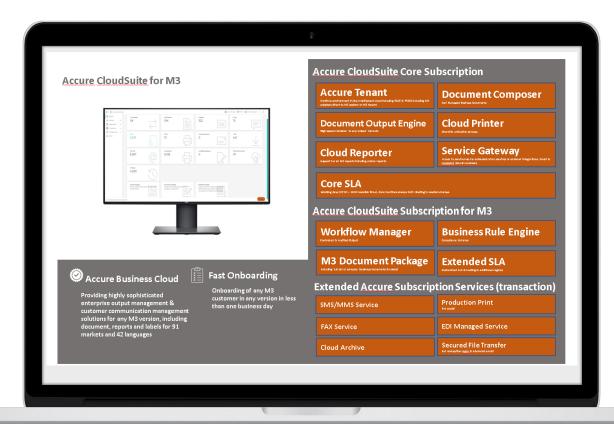

#### **Accure CloudSuite for M3 Output Management -**All inclusive

**Providing highly sophisticated** enterprise output management & customer communication management solutions for any M3 version, including document, reports and labels for 91 markets and 42 languages

#### **Fast Onboarding**

**Onboarding of any M3** customer in any version in less than one business day

#### **CloudSuite Core**

#### **Accure Tenant**

#### **Document Composer**

#### **Document Output Engine**

#### **Cloud Printer**

#### **Cloud Reporter**

#### **Service Gateway**

#### **Core SLA**

#### CloudSuite for M3 Subscription (included)

#### **Workflow Manager**

#### **Business Rule Engine**

#### **M3** Document Package

#### **Extended SLA**

#### **Extended Services (transaction gateway)**

**SMS/MMS Service** 

**Production Print** 

**FAX Service** 

**EDI Managed Service** 

**Cloud Archive** 

Secured File Transfer Incl encryption mgm & advanced e-mail