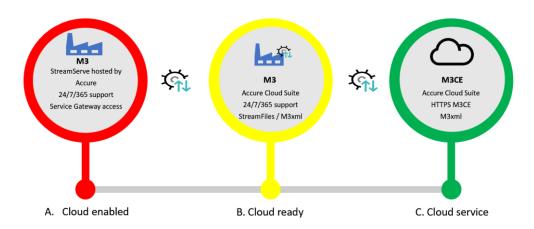

#### **CloudSuite Core**

#### **Accure Tenant**

#### **Document Composer**

#### **Document Output Engine**

#### **Cloud Printer**

#### **Cloud Reporter**

#### **Service Gateway**

#### **Core SLA**

#### CloudSuite for M3 Subscription (included)

#### **Workflow Manager**

#### **Business Rule Engine**

#### **M3** Document Package

#### **Extended SLA**

#### **Extended Services (transaction gateway)**

**SMS/MMS Service** 

**Production Print** 

**FAX Service** 

**EDI Managed Service** 

**Cloud Archive** 

Secured File Transfer Incl encryption mgm & advanced e-mail