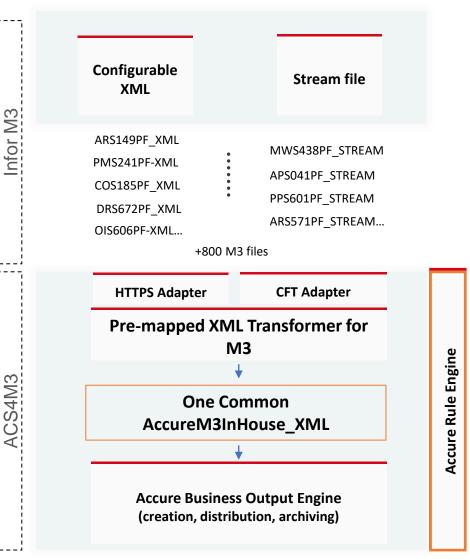

#### Intelligent engine for mapping and layouts

- Genius common inhouse XML for all output mapping
- Standard design elements for all output
- Rules & configuration instead of coding/scripts

#### Common inhouse XML for all output mapping

- ✓ Concurrent support for any M3 version
- ✓ All output formats normalized to one M3 XML
- ✓ Continuous development and updates
- ✓ Minimized governance
- Self-service and simplicity for changes as customer & integration partners
- ✓ Support for enrichment of M3 XML schema or any other future format

#### Accure Centralized Rule Engine

- ✓ Orchestrate any M3 output rules to ACS for M3
- ✓ Enrich customer specific business rules (not only M3 rules)
- √ Total control of any output (includes a holistic view of all active rules)
- ✓ Flexible administration of all enterprise output rules without any programming
- ✓ Full compliancy support