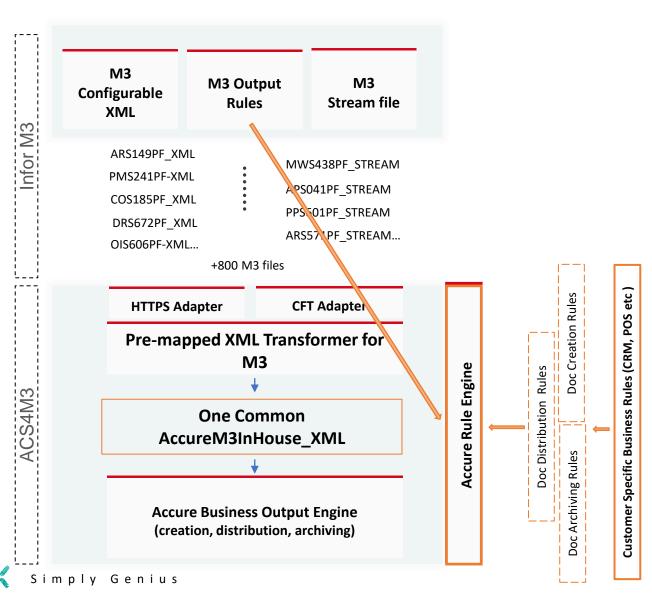

**Cloud Proven Technology** Accure CloudSuite for M3 Infor M3 CE Config Xml **HTTPS** Integration **Inhouse XML** Multiple **Create XML** Media Layout Generate -Generation = -Templates media selection output file selection -Distribution NATURAL EXTENSION OF M3 IDM **Document** ✓ Quick onboarding with complete content package archive ✓ 24/7 operation with monitoring, alarms and alert Integration already done, ✓ Continuous development and updates for adding customer value activate directly from M3 ✓ Minimize Total Cost of Ownership ✓ Self-service and simplicity for changes ✓ Service gateway for Multi-/omnichannel