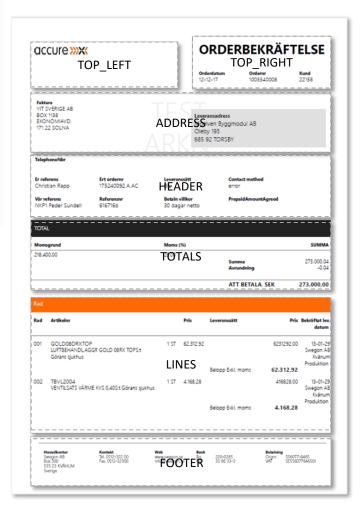

#### Intelligent engine for mapping and layouts

- Genius common inhouse XML for all output mapping
- Standard design elements for all output
- Rules & configuration instead of coding/scripts

#### Common inhouse XML for all output mapping

- ✓ Concurrent support for any M3 version
- ✓ All output formats normalized to one M3 XML
- ✓ Continuous development and updates
- ✓ Minimized governance
- Self-service and simplicity for changes as customer & integration partners
- ✓ Support for enrichment of M3 XML schema or any other future format

#### Accure Genius Document Creation

- ✓ Document creation divided into data, layout, form & rules
- ✓ Governance of documents flexible without any need for programming
- ✓ Total control of any creation or transformation of documents
- ✓ Block wise support of document components (reusable & heritage)
- ✓ Full compliancy support
- ✓ Self-Service Support
- ✓ Extended Document Package included

#### Accure Centralized Rule Engine

- ✓ Orchestrate any M3 output rules to ACS for M3
- ✓ Enrich customer specific business rules (not only M3 rules)
- √ Total control of any output (includes a holistic view of all active rules)
- ✓ Flexible administration of all enterprise output rules without any programming
- ✓ Full compliancy support