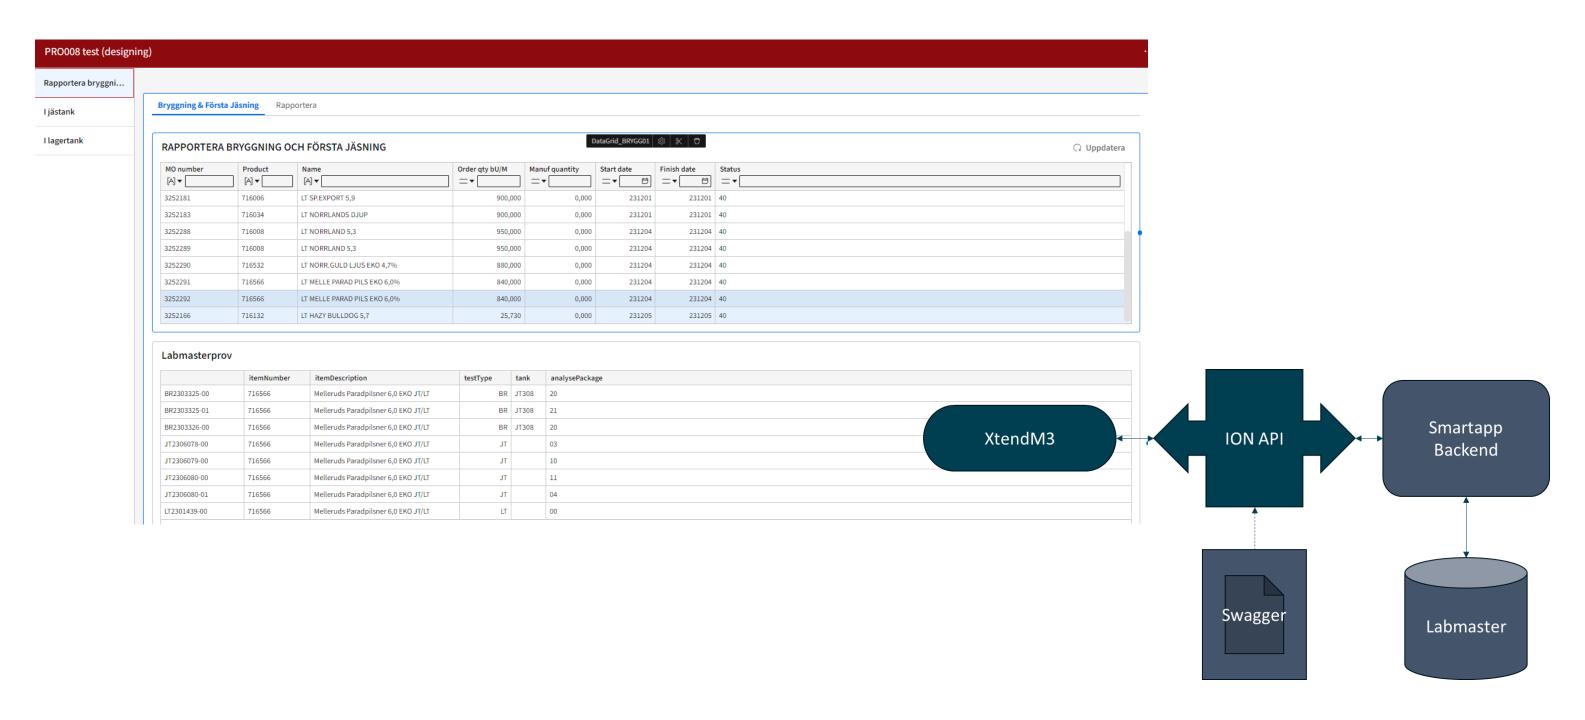

## **Application Map – External Connectivity**

#### PRO008 test (designing)

Rapportera bryggni...

Ljästank

**I lagertank** 

Bryggning & Första Jäsning

Rapportera

#### RAPPORTERA BRYGGNING OCH FÖRSTA JÄSNING

∪ Uppdatera

| MO number    | Product      | Name                         | Order qty bU/M | Manuf quantity Start date F |        | Finish date | Status |
|--------------|--------------|------------------------------|----------------|-----------------------------|--------|-------------|--------|
| [A] <b>v</b> | [A] <b>*</b> | [A] <b>*</b>                 | =•             | =•                          | =▼ 🗎   | =▼ 🗎        | =-     |
| 3252181      | 716006       | LT SP.EXPORT 5,9             | 900,000        | 0,000                       | 231201 | 231201      | 40     |
| 3252183      | 716034       | LT NORRLANDS DJUP            | 900,000        | 0,000                       | 231201 | 231201      | 40     |
| 3252288      | 716008       | LT NORRLAND 5,3              | 950,000        | 0,000                       | 231204 | 231204      | 40     |
| 3252289      | 716008       | LT NORRLAND 5,3              | 950,000        | 0,000                       | 231204 | 231204      | 40     |
| 3252290      | 716532       | LT NORR.GULD LJUS EKO 4,7%   | 880,000        | 0,000                       | 231204 | 231204      | 40     |
| 3252291      | 716566       | LT MELLE PARAD PILS EKO 6,0% | 840,000        | 0,000                       | 231204 | 231204      | 40     |
| 3252292      | 716566       | LT MELLE PARAD PILS EKO 6,0% | 840,000        | 0,000                       | 231204 | 231204      | 40     |
| 3252166      | 716132       | LT HAZY BULLDOG 5,7          | 25,730         | 0,000                       | 231205 | 231205      | 40     |

#### Labmasterprov

|              | itemNumber | itemDescription                      | testType | tank  | analysePackage |
|--------------|------------|--------------------------------------|----------|-------|----------------|
| BR2303325-00 | 716566     | Melleruds Paradpilsner 6,0 EKO JT/LT | BR       | JT308 | 20             |
| BR2303325-01 | 716566     | Melleruds Paradpilsner 6,0 EKO JT/LT | BR       | JT308 | 21             |
| BR2303326-00 | 716566     | Melleruds Paradpilsner 6,0 EKO JT/LT | BR       | JT308 | 20             |
| JT2306078-00 | 716566     | Melleruds Paradpilsner 6,0 EKO JT/LT | JT       |       | 03             |
| JT2306079-00 | 716566     | Melleruds Paradpilsner 6,0 EKO JT/LT | JT       |       | 10             |
| JT2306080-00 | 716566     | Melleruds Paradpilsner 6,0 EKO JT/LT | JT       |       | 11             |
| JT2306080-01 | 716566     | Melleruds Paradpilsner 6,0 EKO JT/LT | JT       |       | 04             |
| LT2301439-00 | 716566     | Melleruds Paradpilsner 6,0 EKO JT/LT | LT       |       | 00             |

#### PRO008 test (designing)

Rapportera bryggni...

Ljästank

Hagertank

Bryggning & Första Jäsning

Rapportera

#### RAPPORTERA BRYGGNING OCH FÖRSTA JÄSNING ∪ Uppdatera MO number Product Name Order qty bU/M Manuf quantity Start date Finish date Status [A] **v** [A] **▼** [A] **▼** $\Box$ = $\overline{\phantom{a}}$ 3252181 716006 LT SP.EXPORT 5,9 900,000 0,000 231201 231201 40 3252183 716034 LT NORRLANDS DJUP 900,000 0,000 231201 231201 40 716008 3252288 LT NORRLAND 5,3 950,000 0,000 231204 231204 40 3252289 716008 LT NORRLAND 5,3 950,000 0,000 231204 231204 40 3252290 716532 LT NORR.GULD LJUS EKO 4,7% 880,000 0,000 231204 231204 40 716566 LT MELLE PARAD PILS EKO 6,0% 840,000 0,000 231204 231204 40 3252291 716566 3252292 3252166 716132 Labmasterprov

|              | itemNumber | itemDescription                      | testType | tank  | analysePackage |
|--------------|------------|--------------------------------------|----------|-------|----------------|
| BR2303325-00 | 716566     | Melleruds Paradpilsner 6,0 EKO JT/LT | BR       | JT308 | 20             |
| BR2303325-01 | 716566     | Melleruds Paradpilsner 6,0 EKO JT/LT | BR       | JT308 | 21             |
| BR2303326-00 | 716566     | Melleruds Paradpilsner 6,0 EKO JT/LT | BR       | JT308 | 20             |
| JT2306078-00 | 716566     | Melleruds Paradpilsner 6,0 EKO JT/LT | JT       |       | 03             |
| JT2306079-00 | 716566     | Melleruds Paradpilsner 6,0 EKO JT/LT | JT       |       | 10             |
| JT2306080-00 | 716566     | Melleruds Paradpilsner 6,0 EKO JT/LT | JT       |       | 11             |
| JT2306080-01 | 716566     | Melleruds Paradpilsner 6,0 EKO JT/LT | JT       |       | 04             |
| LT2301439-00 | 716566     | Melleruds Paradpilsner 6,0 EKO JT/LT | LT       |       | 00             |