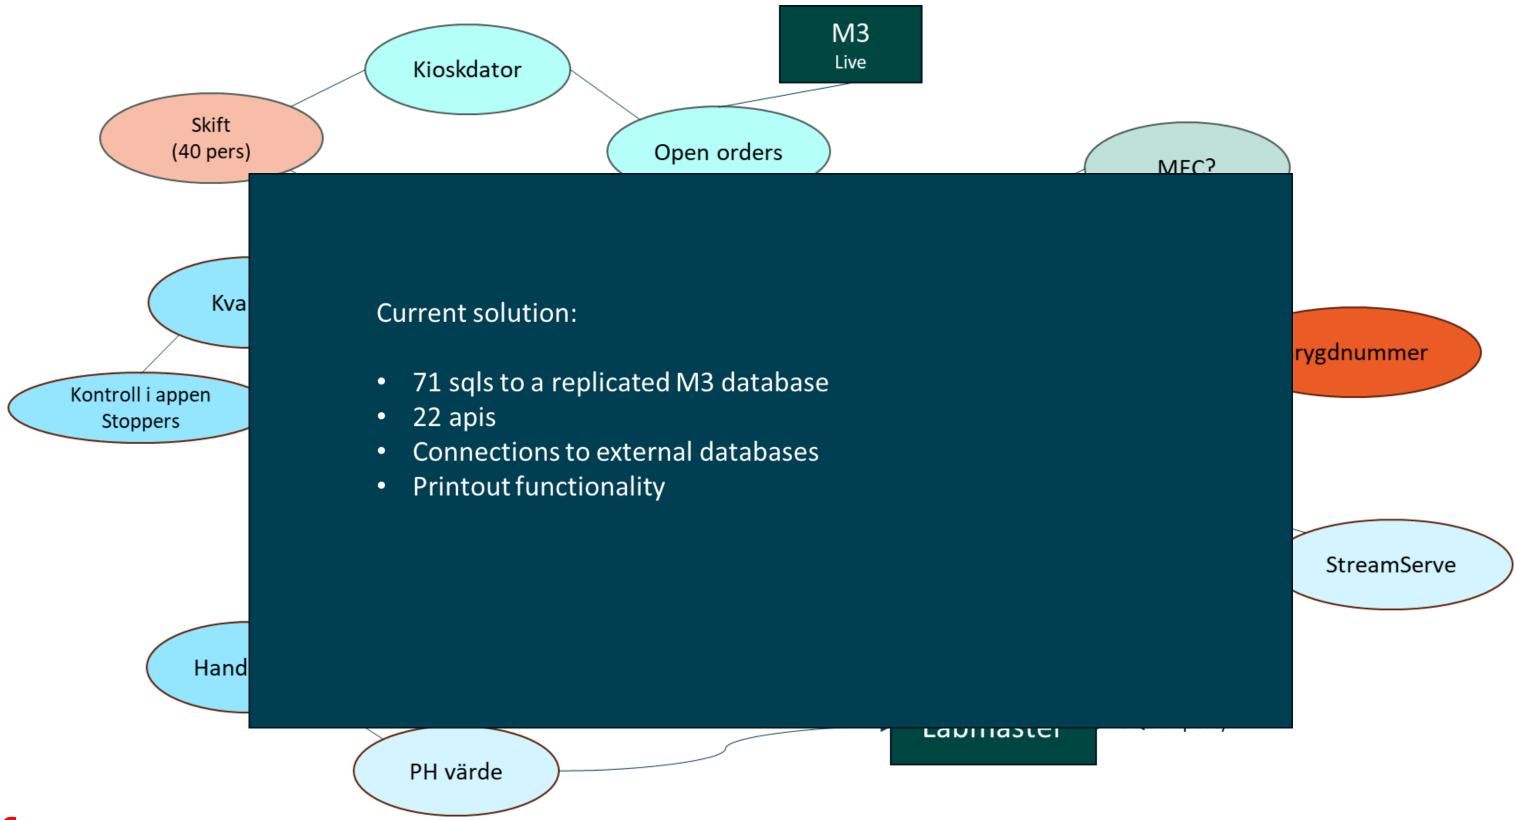

## infor

Infoteam Tips & Trix

# Experience Designer Complex Situations

**Mathias Andersson** 



#### **New October Enhancements**

- Open application with start values
- Multiselect
- Display fields in application header
- Date picker format follows H5 settings
- Text areas (forms)
- Set field to uppercase only (form/dialog)

- Key Search support
- Load event (forms)
- Success event (dialogs)
- Filter/Select (index list/data grid)
- Export data services and links to CSV



### M3 Search and List Widget with Start Value link



#### **Multi Select and Button status**





# M3: v2024.10 RT Configuring Experience Designer

Infor U Link to Release Training





## How to solve complex situations by combining technologies



















#### **Proof of Concept Scope**

Experience Designer

- Built on Experience Designer
- M3 Standard APIs
- SQLs translated to
  - M3 Data Read
    - CMS100MI for join-tables
    - EXPORTMI with index for single table read
    - XtendM3 API for complex queries
  - M3 Data Update
    - XtendM3 API
  - External SQL Connectivity
    - XtendM3 API via API Gateway





## **Application Map – External Connectivity**





## **Application Map – Printouts via IPS**





#### PRO008 test (designing)

Rapportera bryggni...

Ljästank

**I lagertank** 

Bryggning & Första Jäsning

Rapportera

#### RAPPORTERA BRYGGNING OCH FÖRSTA JÄSNING



∪ Uppdatera

| MO number    | Product      | Name                         | Order qty bU/M | Manuf quantity Start date F |        | Finish date | Status |