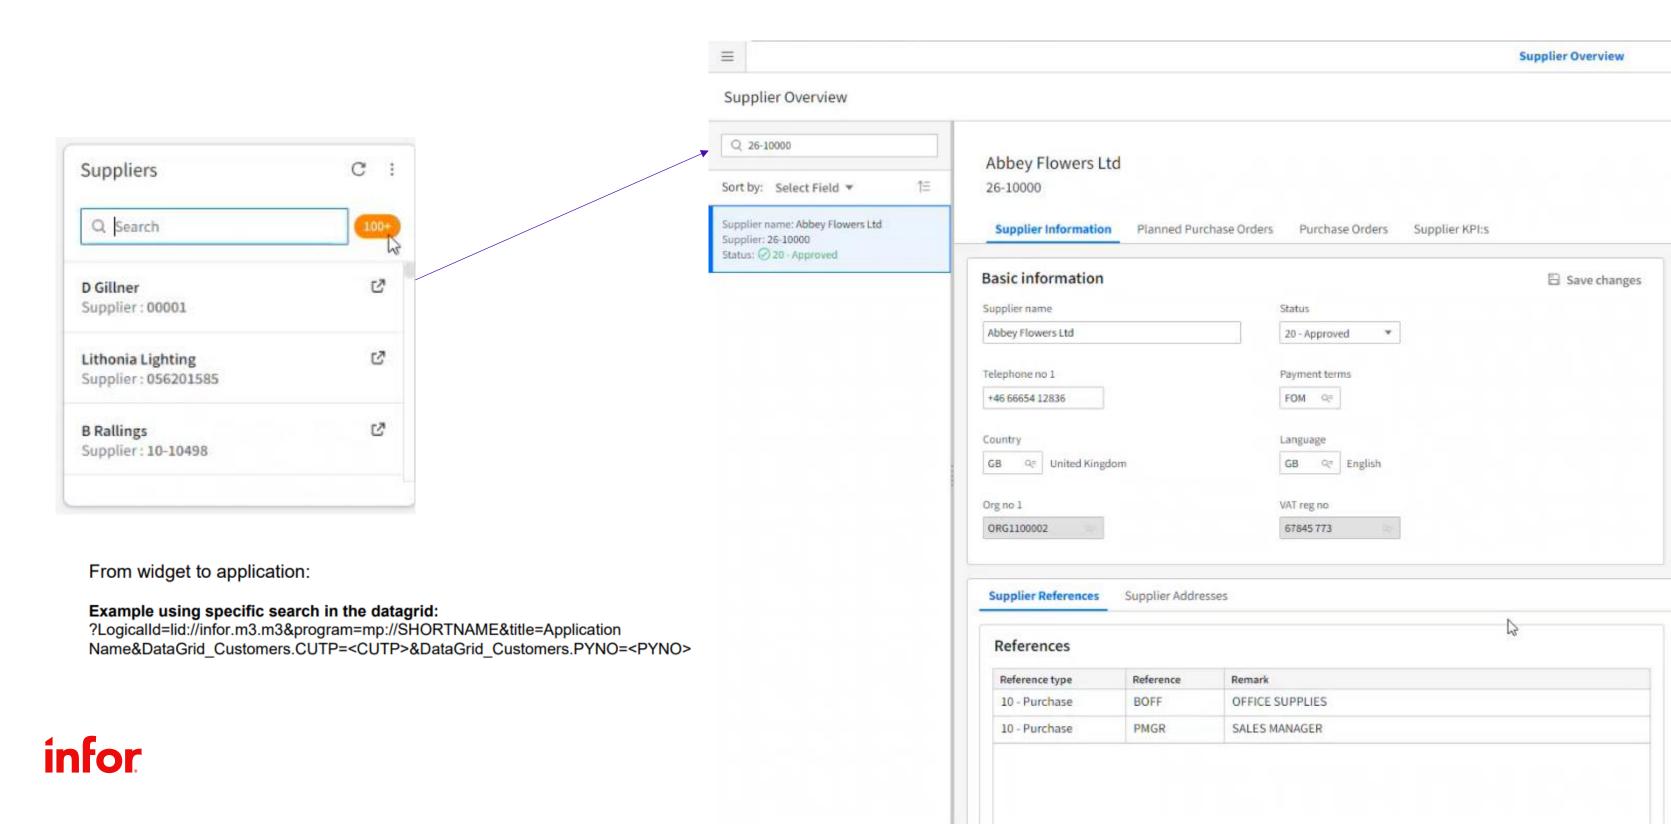

## infor

Infoteam Tips & Trix

# Experience Designer Complex Situations

**Mathias Andersson** 



#### **New October Enhancements**

- Open application with start values
- Multiselect
- Display fields in application header
- Date picker format follows H5 settings
- Text areas (forms)
- Set field to uppercase only (form/dialog)

- Key Search support
- Load event (forms)
- Success event (dialogs)
- Filter/Select (index list/data grid)
- Export data services and links to CSV



### M3 Search and List Widget with Start Value link



#### **Multi Select and Button status**





# M3: v2024.10 RT Configuring Experience Designer

Infor U Link to Release Training





## How to solve complex situations by combining technologies



















#### **Proof of Concept Scope**

Experience Designer

- Built on Experience Designer
- M3 Standard APIs
- SQLs translated to
  - M3 Data Read
    - CMS100MI for join-tables
    - EXPORTMI with index for single table read
    - XtendM3 API for complex queries
  - M3 Data Update
    - XtendM3 API
  - External SQL Connectivity
    - XtendM3 API via API Gateway





## **Application Map – External Connectivity**





## **Application Map – Printouts via IPS**





#### PRO008 test (designing)

Rapportera bryggni...

Ljästank

**I lagertank** 

Bryggning & Första Jäsning

Rapportera