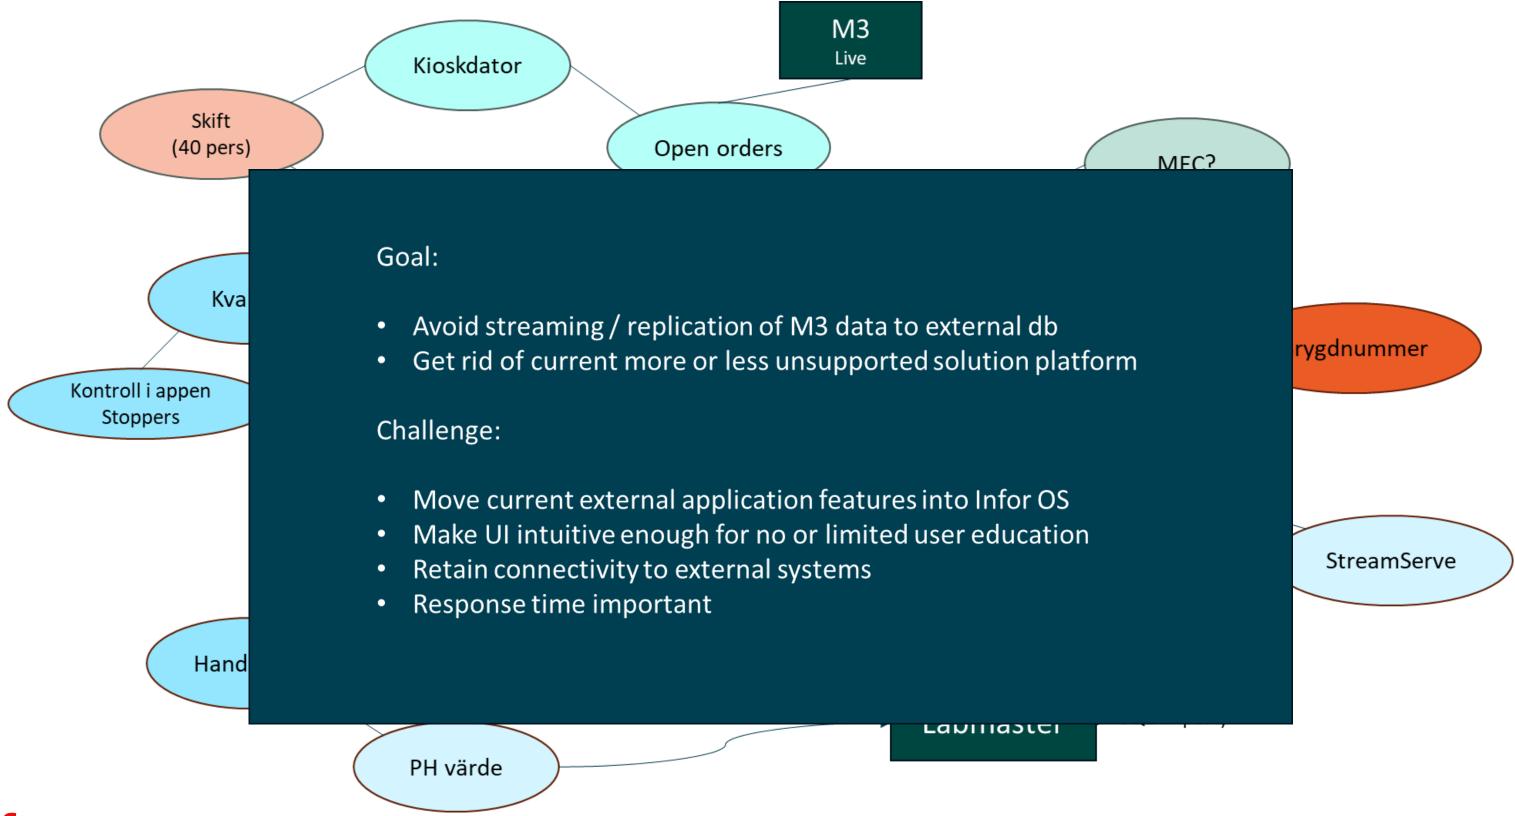

## infor

Infoteam Tips & Trix

# Experience Designer Complex Situations

**Mathias Andersson** 



#### **New October Enhancements**

- Open application with start values
- Multiselect
- Display fields in application header
- Date picker format follows H5 settings
- Text areas (forms)
- Set field to uppercase only (form/dialog)

- Key Search support
- Load event (forms)
- Success event (dialogs)
- Filter/Select (index list/data grid)
- Export data services and links to CSV



### M3 Search and List Widget with Start Value link



#### **Multi Select and Button status**





# M3: v2024.10 RT Configuring Experience Designer

Infor U Link to Release Training





## How to solve complex situations by combining technologies



















#### **Proof of Concept Scope**

Experience Designer

- Built on Experience Designer
- M3 Standard APIs
- SQLs translated to
  - M3 Data Read
    - CMS100MI for join-tables
    - EXPORTMI with index for single table read
    - XtendM3 API for complex queries
  - M3 Data Update
    - XtendM3 API
  - External SQL Connectivity
    - XtendM3 API via API Gateway





## **Application Map – External Connectivity**





## **Application Map – Printouts via IPS**





#### PRO008 test (designing)

Rapportera bryggni...

Ljästank

**I lagertank** 

Bryggning & Första Jäsning

Rapportera

#### RAPPORTERA BRYGGNING OCH FÖRSTA JÄSNING



∪ Uppdatera

| MO number    | Product      | Name                         | Order qty bU/M | Manuf quantity Start date F |        | Finish date | Status |
|--