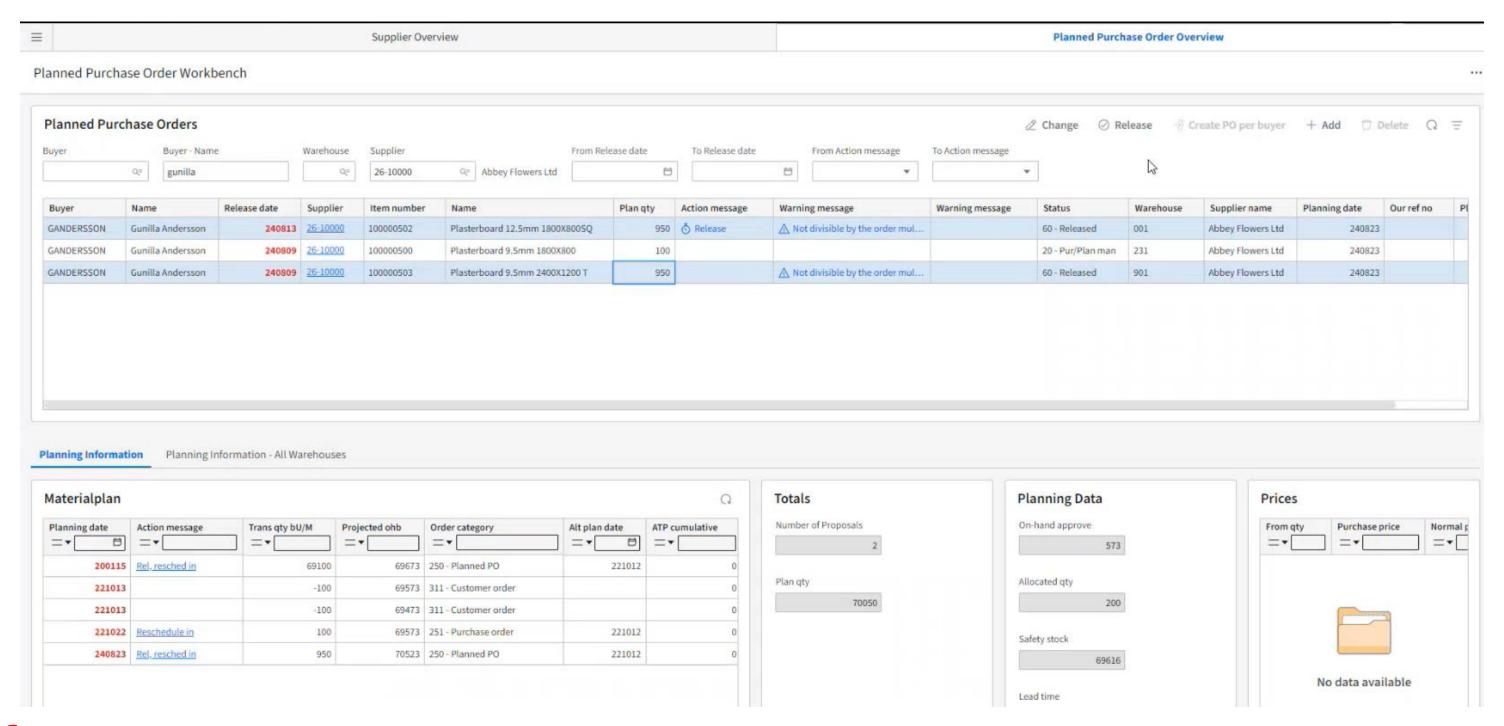

## infor

Infoteam Tips & Trix

# Experience Designer Complex Situations

**Mathias Andersson** 



#### **New October Enhancements**

- Open application with start values
- Multiselect
- Display fields in application header
- Date picker format follows H5 settings
- Text areas (forms)
- Set field to uppercase only (form/dialog)

- Key Search support
- Load event (forms)
- Success event (dialogs)
- Filter/Select (index list/data grid)
- Export data services and links to CSV



### M3 Search and List Widget with Start Value link



#### **Multi Select and Button status**





# M3: v2024.10 RT Configuring Experience Designer

Infor U Link to Release Training





## How to solve complex situations by combining technologies



















#### **Proof of Concept Scope**

Experience Designer

- Built on Experience Designer
- M3 Standard APIs
- SQLs translated to
  - M3 Data Read
    - CMS100MI for join-tables
    - EXPORTMI with index for single table read
    - XtendM3 API for complex queries
  - M3 Data Update
    - XtendM3 API
  - External SQL Connectivity
    - XtendM3 API via API Gateway





## **Application Map – External Connectivity**





## **Application Map – Printouts via IPS**





#### PRO008 test (designing)

Rapportera bryggni...

Ljästank

**I lagertank** 

Bryggning & Första Jäsning

Rapportera

#### RAPPORTERA BRYGGNING OCH FÖRSTA JÄSN