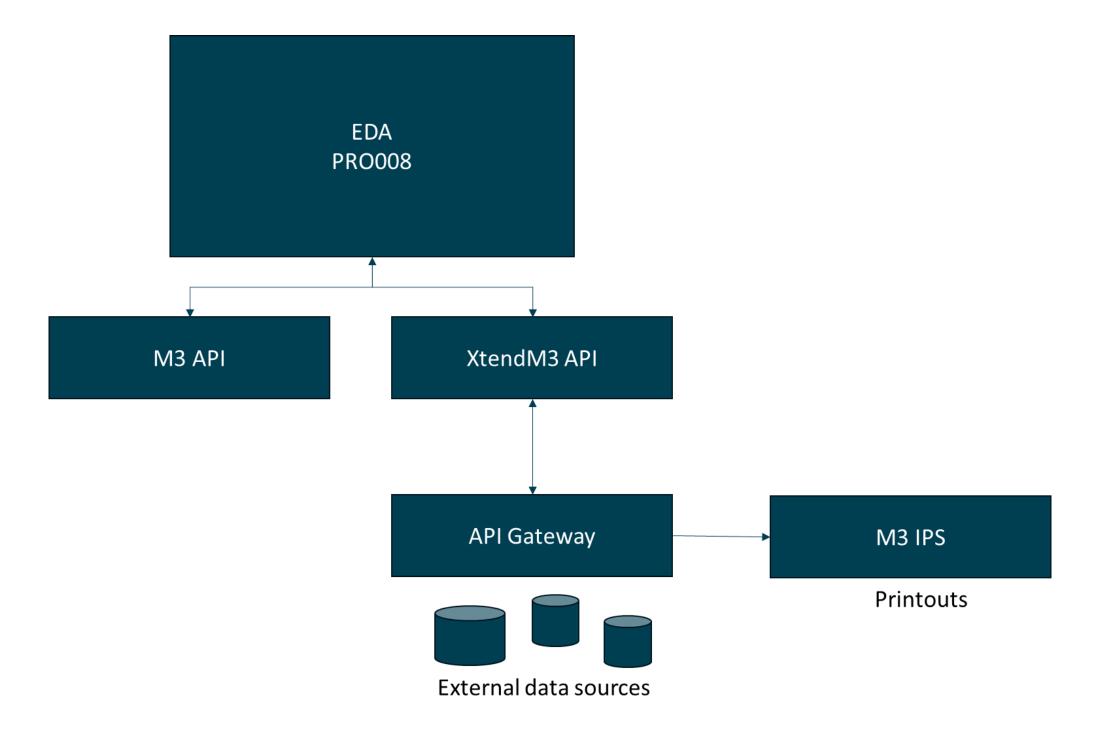

ect (index list/data grid)
- Export data services and links to CSV



### M3 Search and List Widget with Start Value link



#### **Multi Select and Button status**





# M3: v2024.10 RT Configuring Experience Designer

Infor U Link to Release Training





## How to solve complex situations by combining technologies



















#### **Proof of Concept Scope**

Experience Designer

- Built on Experience Designer
- M3 Standard APIs
- SQLs translated to
  - M3 Data Read
    - CMS100MI for join-tables
    - EXPORTMI with index for single table read
    - XtendM3 API for complex queries
  - M3 Data Update
    - XtendM3 API
  - External SQL Connectivity
    - XtendM3 API via API Gateway





## **Application Map – External Connectivity**





## **Application Map – Printouts via IPS**





#### PRO008 test (designing)

Rapportera bryggni...

Ljästank

**I lagertank** 

Bryggning & Första Jäsning

Rapportera

#### RAPPORTERA BRYGGNING OCH FÖRSTA JÄSNING



∪ Uppdatera

| MO number    | Product      | Name                         | Order qty bU/M | Manuf quantity Start date F |        | Finish date | Status |
|--------------|--------------|------------------------------|----------------|-----------------------------|--------|-------------|--------|
| [A] <b>v</b> | [A] <b>*</b> | [A] <b>*</b>                 | =•             | =•                          | =▼ 🗎   | =▼ 🗎        | =-     |
| 3252181      | 716006       | LT SP.EXPORT 5,9             | 900,000        | 0,000                       | 231201 | 231201      | 40     |
| 3252183      | 716034       | LT NORRLANDS D