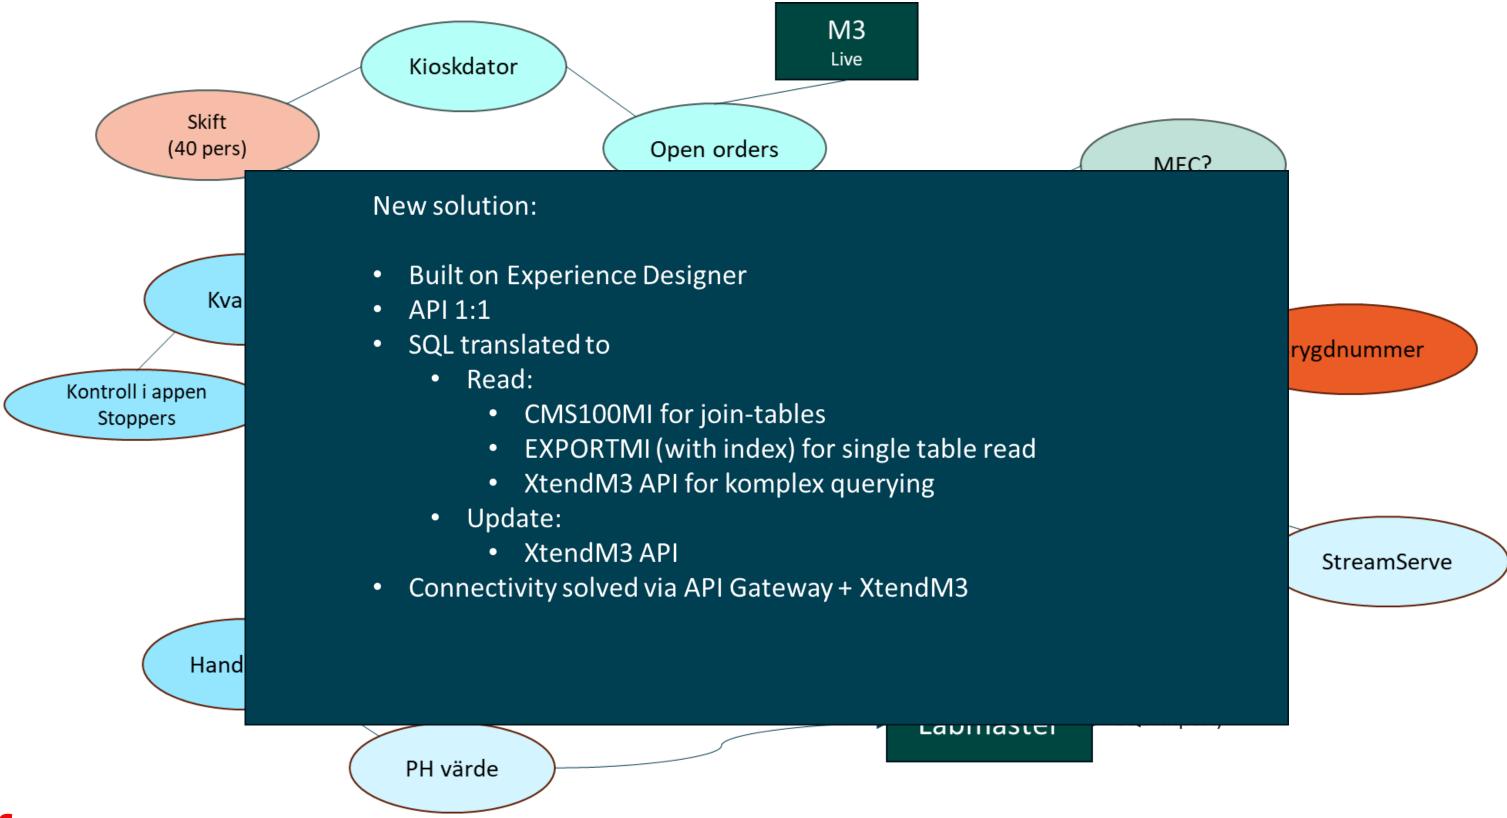

#### **Proof of Concept Scope**

Experience Designer

- Built on Experience Designer
- M3 Standard APIs
- SQLs translated to
  - M3 Data Read
    - CMS100MI for join-tables
    - EXPORTMI with index for single table read
    - XtendM3 API for complex queries
  - M3 Data Update
    - XtendM3 API
  - External SQL Connectivity
    - XtendM3 API via API Gateway