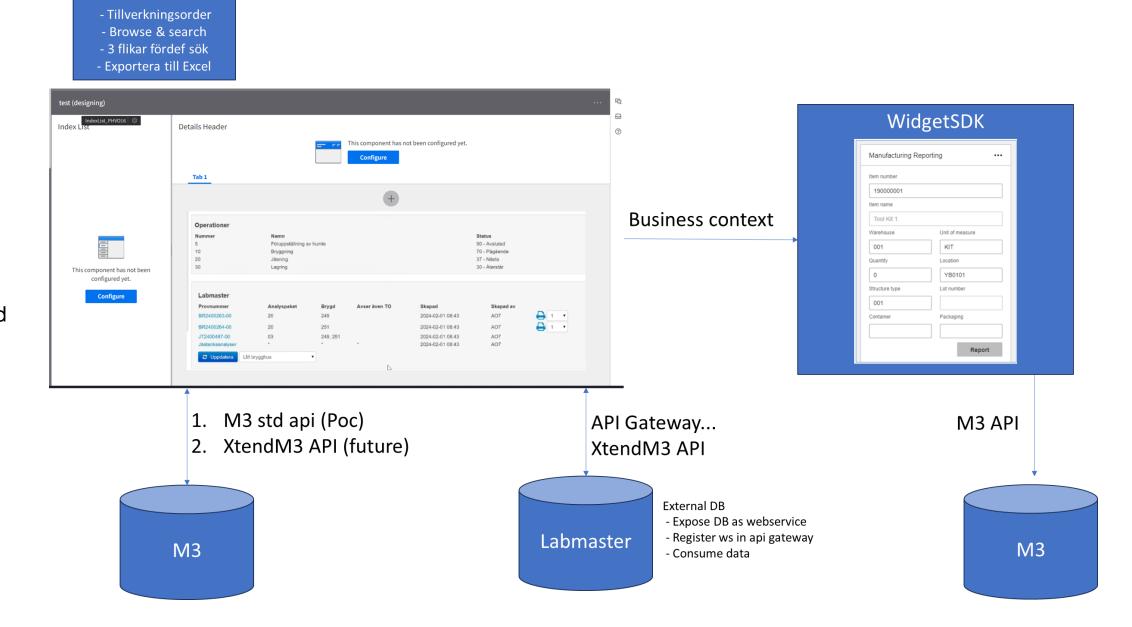

only (form/dialog)

- Key Search support
- Load event (forms)
- Success event (dialogs)
- Filter/Select (index list/data grid)
- Export data services and links to CSV



### M3 Search and List Widget with Start Value link



#### **Multi Select and Button status**





# M3: v2024.10 RT Configuring Experience Designer

Infor U Link to Release Training





## How to solve complex situations by combining technologies



















#### **Proof of Concept Scope**

Experience Designer

- Built on Experience Designer
- M3 Standard APIs
- SQLs translated to
  - M3 Data Read
    - CMS100MI for join-tables
    - EXPORTMI with index for single table read
    - XtendM3 API for complex queries
  - M3 Data Update
    - XtendM3 API
  - External SQL Connectivity
    - XtendM3 API via API Gateway





## **Application Map – External Connectivity**





## **Application Map – Printouts via IPS**





#### PRO008 test (designing)

Rapportera bryggni...

Ljästank

**I lagertank** 

Bryggning & Första Jäsning

Rapportera

#### RAPPORTERA BRYGGNING OCH FÖRSTA JÄSNING



∪ Uppdatera

| MO number    | Product      | Name                         | Order qty bU/M | Manuf quantity Start date F |        | Finish date | Status |
|--------------|--------------|------------------------------|----------------|-----------------------------|--------|-------------|--------|
| [A] <b>v</b> | [A] <b>*</b> | [A] <b>*</b>                 | =•             | =•                          | =▼ 🗎   | =▼ 🗎        | =-     |
| 3252181      | 716006       | LT SP.EXPORT 5,9             | 900,000        | 0,000