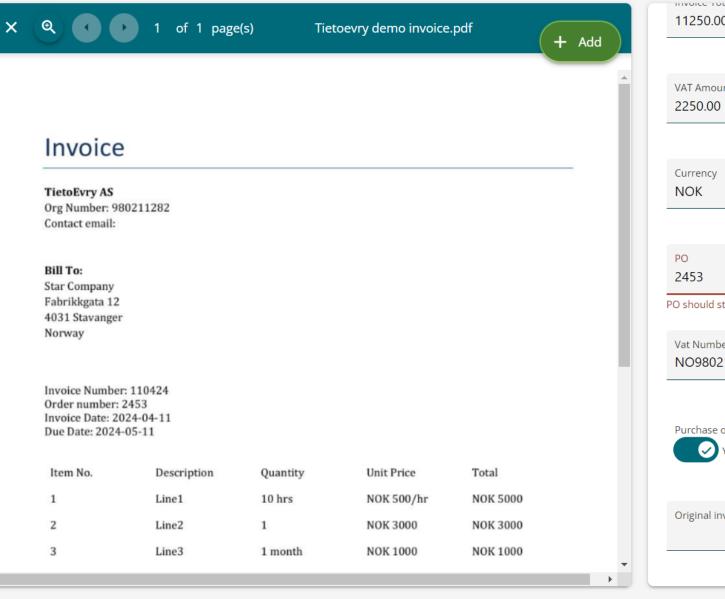

#### $\equiv$ () eye-share Workflow ESN - Eye-share Norge 🛛 🔻

You can find the user manual in the top right corner. Contact the AP department if something is unclear

Q

Notifications

Information from the management

Welcome to eye-share Workflow

≡∓

Switch 🗸

7 -

1

? 🖪 🛓

>

>

>

>

>

Saved searches Notes My saved search link #1 My saved search link #2 My saved search link #3 My saved search link #4

My saved search link #5

0

\$

Percentage

Match % Innkjøpsfaktura

දිබු Setup

|   |              | /e-share Wo                       | orkflow      | ESS - Eye-share Scandi | 🔻 🕄 Expe     | ense 🔻           |                        |             | Q                 |                    |        | EyeDa                                 | 12      | _ | × |
|---|--------------|-----------------------------------|--------------|------------------------|--------------|------------------|------------------------|-------------|-------------------|--------------------|--------|---------------------------------------|---------|---|---|
| ^ | -            | the start page                    | Approved     | Ready for transfer     | Transferred  | On hold Rejected | Invalid approval My ex | penses      | Requires your app | roval × Search     |        | your eye-share assistent              | • EyeDa |   |   |
| > |              | = ☆ =                             |              | Approval dea           | Company      | Employee         | Gross amount           | Currency    | y Voucher text    | Voucher date       | Attach |                                       |         |   |   |
|   |              | ÷                                 | 0            | -7                     | ESN          | Eva Michaelsen   | 9 937,49               | NOK         | Expense dem       | 08.01.2024         |        | ••                                    |         |   |   |
| 6 |              |                                   | 0            | 2                      | ESN          | Eva Michaelsen   | 8 288,97               | NOK         | Expense den       | 23.12.2023         | Fi     | System messages                       | 2       | > |   |
|   |              |                                   | 0            | 2                      | ESN          | Eva Michaelsen   | 8 491,17               | NOK         | Expense den       | 20.01.2024         |        |                                       |         |   |   |
|   | $\checkmark$ | ä                                 | 0            | 2                      | ESN          | Eva Michaelsen   | 8 699,10               | NOK         | Expense den       | 08.12.2023         |        |                                       |         |   |   |
| C |              | ÷                                 | 0            | 2                      | ESN          | Eva Michaelsen   | 7 130,85               | NOK         | Expense den       | 02.12.2023         |        | Import errors                         | 5       | > |   |
| 6 |              | *                                 | 0            | 2                      | ESN          | Eva Michaelsen   | 3 469,73               | NOK         | Expense den       | 02.12.2023         |        |                                       |         |   |   |
| O |              | ä                                 | •            | 2                      | ESN          | Eva Michaelsen   | 10 004,16              | NOK         | Expense den       | 06.01.2024         |        | •                                     |         |   |   |
|   |              | ä                                 | 9            | 2                      | ESN          | Eva Michaelsen   | 14 157,97              | NOK         | Expense den       | 27.12.2023         |        | Information messages                  | 2       | > |   |
|   |              | ä                                 | 0            | 2                      | ESN          | Eva Michaelsen   | 3 892,72               | NOK         | Expense den       | 04.12.2023         |        | -                                     |         |   |   |
| : |              |                                   |              |                        |              |                  |                        |             |                   |                    |        |                                       |         |   |   |
| : |              |                                   |              |                        |              |                  |                        |             |                   |                    |        | Messages                              | 3       | > |   |
|   |              |                                   |              |                        |              |                  |                        |             |                   |                    |        |                                       |         |   |   |
|   |              |                                   |              |                        |              |                  |                        |             |                   |                    |        |                                       |         |   |   |
|   |              |                                   |              |                        |              |                  |                        |             |                   |                    |        |                                       |         |   |   |
|   |              |                                   |              |                        |              |                  |                        |             |                   |                    |        | EyeDa                                 |         |   |   |
|   |              |                                   |              |                        |              |                  |                        |             |                   |                    |        |                                       |         |   |   |
|   |              |                                   |              |                        |              |                  |                        |             |                   |                    |        | Good morning Adrian, how can I help y | ou?     |   |   |
|   |              |                                   |              |                        |              |                  |                        |             |                   |                    |        |                                       |         |   |   |
|   |              |                                   |              |                        |              |                  |                        |             |                   |                    |        |                                       |         |   |   |
|   |              |                                   |              |                        |              |                  |                        | 977         | 719755            |                    | 17     |                                       |         |   |   |
|   |              | Auto codec<br>Based on invoice li |              |                        |              |                  |                        | <b>;</b> () | -                 |                    |        |                                       |         |   |   |
|   |              | 📌 Sikkerhet                       | 🏓 Kontotype  | 📌 Account              | 🏓 De         | pt 🥍 Project     | 📌 VAT Gros             | s amount    | Net amount VAT    | Amount Description | Ge     |                                       |         |   |   |
|   |              |                                   | H - Hovedbok | 5210 - Fri telefon     | <b>7</b> 003 |                  | 0 - 0%                 | 14,59       | 14,59             | 0,00 97719714      | Eva    |                                       |         |   |   |
|   |              |                                   | H - Hovedbok | 5210 - Fri telefon     | <b>7</b> 003 |                  | 1 - 25%                | 140,50      | 112,40            | 28,10 97719714     | Eva    |                                       |         |   |   |
|   |              |                                   | H - Hovedbok | 5210 - Fri telefon     | <b>7</b> 003 |                  | 1 - 25%                | 214,25      | 171,40            | 42,85 97719716     | Eva    |                                       |         |   |   |
|   |              |                                   | H - Hovedbok | 5210 - Fri telefon     | <b>7</b> 003 |                  | 1 - 25%                | 218,25      | 174,60            | 43,65 97719744     | Eva    |                                       |         |   |   |
|   |              |                                   |              |                        |              |                  |                        |             |                   |                    |        |                                       |         |   |   |