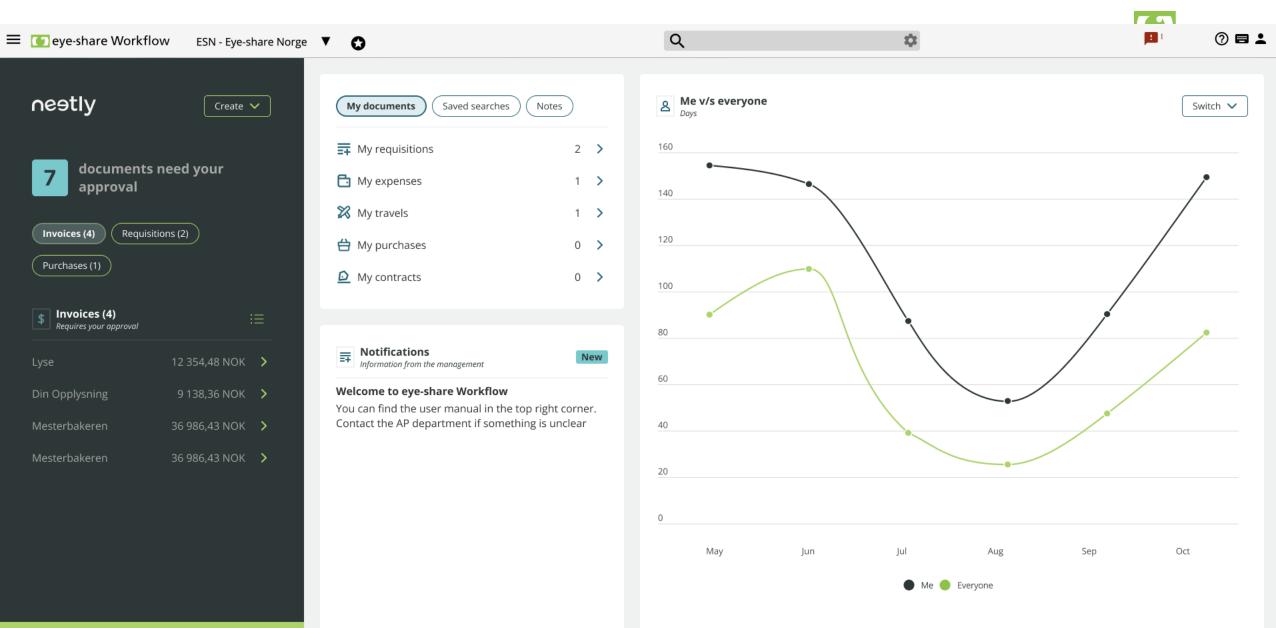

#### $\equiv$ () eye-share Workflow ESN - Eye-share Norge 🛛 🔻

You can find the user manual in the top right corner. Contact the AP department if something is unclear

Q

Notifications

Information from the management

Welcome to eye-share Workflow

≡∓

Switch 🗸

7 -

1

? 🖪 🛓

>

>