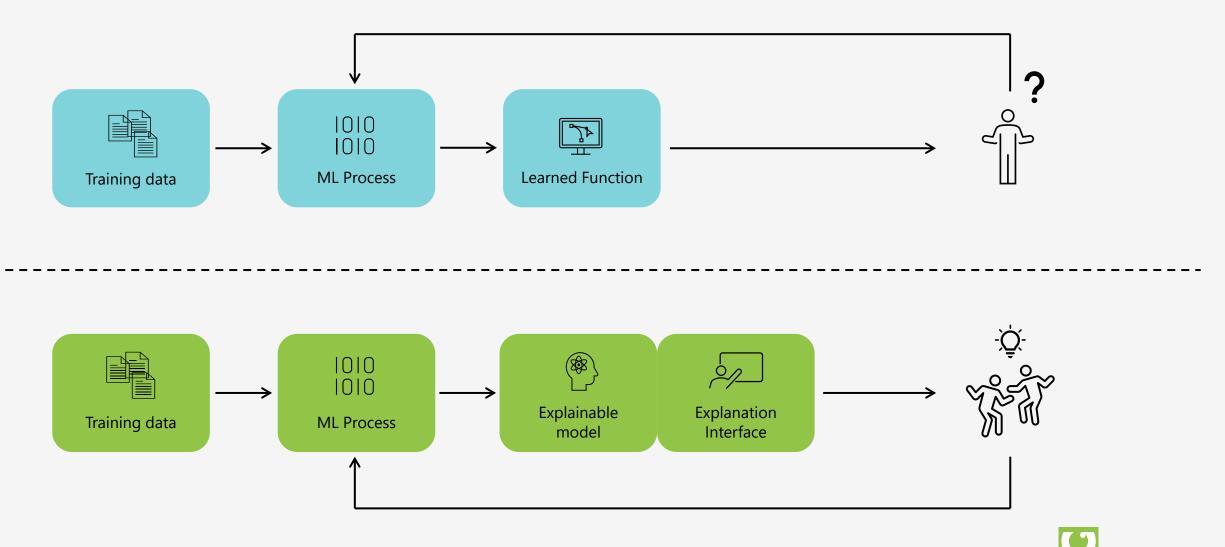

#### Traditional «black box» model

Explainable artificial intelligence

eye-share<sup>®</sup>

### Key benefits of XAI:

Why did this happen and not that?

Understand why it succeeds

Know when and why it fails

Trust in the technology

Reliable data

Deeper understanding of your data

Faster results

Higher degree of accuracy