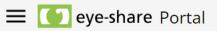

#### = 🚺 eye-share Portal

| 11250.00                                                                    | 9000.00                                        |
|-----------------------------------------------------------------------------|------------------------------------------------|
| VAT Amount<br>2250.00                                                       | Vat Rate (%)                                   |
| Currency<br>NOK                                                             | Tax Currency                                   |
| PO<br>2453                                                                  | Bankaccount number<br>939483969                |
| PO should start with F followed by 4 digits<br>Vat Number<br>NO980211282MVA | Credit note                                    |
| Purchase order<br>Yes                                                       | Exchange Rate (VAT/TAX as per invoice)<br>0.00 |
| Original invoice number                                                     | Buyer reference                                |
|                                                                             | * Required                                     |

Cancel