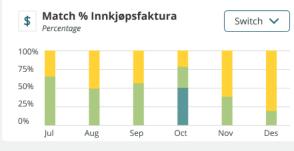

Match % Innkjøpsfaktura

දිබු Setup

|   |              | /e-share Wo                       | orkflow      | ESS - Eye-share Scandi | 🔻 🕄 Expe     | ense 🔻           |                        |             | Q                 |                    |        | EyeDa                                 | 12      | _ | × |
|---|--------------|-----------------------------------|--------------|------------------------|--------------|------------------|------------------------|-------------|-------------------|--------------------|--------|---------------------------------------|---------|---|---|
| ^ | -            | the start page                    | Approved     | Ready for transfer     | Transferred  | On hold Rejected | Invalid approval My ex | penses      | Requires your app | roval × Search     |        | your eye-share assistent              | • EyeDa |   |   |
| > |              | = ☆ =                             |              | Approval dea           | Company      | Employee         | Gross amount           | Currency    | y Voucher text    | Voucher date       | Attach |                                       |         |   |   |
|   |              | ÷                                 | 0            | -7                     | ESN          | Eva Michaelsen   | 9 937,49               | NOK         | Expense dem       | 08.01.2024         |        | ••                                    |         |   |   |
| 6 |              |                                   | 0            | 2                      | ESN          | Eva Michaelsen   | 8 288,97               | NOK         | Expense den       | 23.12.2023         | Fi     | System messages                       | 2       | > |   |
|   |              |                                   | 0            | 2                      | ESN          | Eva Michaelsen   | 8 491,17               | NOK         | Expense den       | 20.01.2024         |        |                                       |         |   |   |
|   | $\checkmark$ | ä                                 | 0            | 2                      | ESN          | Eva Michaelsen   | 8 699,10               | NOK         | Expense den       | 08.12.2023         |        |                                       |         |   |   |
| C |              | ÷                                 | 0            | 2                      | ESN          | Eva Michaelsen   | 7 130,85               | NOK         | Expense den       | 02.12.2023         |        | Import errors                         | 5       | > |   |
| 6 |              | *                                 | 0            | 2                      | ESN          | Eva Michaelsen   | 3 469,73               | NOK         | Expense den       | 02.12.2023         |        |                                       |         |   |   |
| O |              | ä                                 | •            | 2                      | ESN          | Eva Michaelsen   | 10 004,16              | NOK         | Expense den       | 06.01.2024         |        | •                                     |         |   |   |
|   |              | ä                                 | 9            | 2                      | ESN          | Eva Michaelsen   | 14 157,97              | NOK         | Expense den       | 27.12.2023         |        | Information messages                  | 2       | > |   |
|   |              | ä                                 | 0            | 2                      | ESN          | Eva Michaelsen   | 3 892,72               | NOK         | Expense den       | 04.12.2023         |        | -                                     |         |   |   |
| : |              |                                   |              |                        |              |                  |                        |             |                   |                    |        |                                       |         |   |   |
| : |              |                                   |              |                        |              |                  |                        |             |                   |                    |        | Messages                              | 3       | > |   |
|   |              |                                   |              |                        |              |                  |                        |             |                   |                    |        |                                       |         |   |   |
|   |              |                                   |              |                        |              |                  |                        |             |                   |                    |        |                                       |         |   |   |
|   |              |                                   |              |                        |              |                  |                        |             |                   |                    |        |                                       |         |   |   |
|   |              |                                   |              |                        |              |                  |                        |             |                   |                    |        | EyeDa                                 |         |   |   |
|   |              |                                   |              |                        |              |                  |                        |             |                   |                    |        |                                       |         |   |   |
|   |              |                                   |              |                        |              |                  |                        |             |                   |                    |        | Good morning Adrian, how can I help y | ou?     |   |   |
|   |              |                                   |              |                        |              |                  |                        |             |                   |                    |        |                                       |         |   |   |
|   |              |                                   |              |                        |              |                  |                        |             |                   |                    |        |                                       |         |   |   |
|   |              |                                   |              |                        |              |                  |                        | 977         | 719755            |                    | 17     |                                       |         |   |   |
|   |              | Auto codec<br>Based on invoice li |              |                        |              |                  |                        | <b>;</b> () | -                 |                    |        |                                       |         |   |   |
|   |              | 📌 Sikkerhet                       | 🏓 Kontotype  | 📌 Account              | 🏓 De         | pt 🥍 Project     | 📌 VAT Gros             | s amount    | Net amount VAT    | Amount Description | Ge     |                                       |         |   |   |
|   |              |                                   | H - Hovedbok | 5210 - Fri telefon     | <b>7</b> 003 |                  | 0 - 0%                 | 14,59       | 14,59             | 0,00 97719714      | Eva    |                                       |         |   |   |
|   |              |                                   | H - Hovedbok | 5210 - Fri telefon     | <b>7</b> 003 |                  | 1 - 25%                | 140,50      | 112,40            | 28,10 97719714     | Eva    |                                       |         |   |   |
|   |              |                                   | H - Hovedbok | 5210 - Fri telefon     | <b>7</b> 003 |                  | 1 - 25%                | 214,25      | 171,40            | 42,85 97719716     | Eva    |                                       |         |   |   |
|   |              |                                   | H - Hovedbok | 5210 - Fri telefon     | <b>7</b> 003 |                  | 1 - 25%                | 218,25      | 174,60            | 43,65 97719744     | Eva    |                                       |         |   |   |
|   |              |                                   |              |                        |              |                  |                        |             |                   |                    |        |                                       |         |   |   |